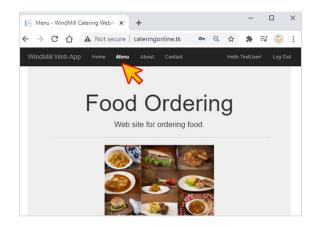

4. Log in with your Username and Password:



#### Important note for School Staff users:

5. During registration in "Stage" section be sure to select "School Staff":



6. In "Grade" section select appropriate delivery location for your order:



#### **Ordering**

#### 7. Go to "Menu" tab:



#### 8. Choose the monthly menu to fill in:



### 9. Select daily option of your choice and start ordering:



## 10. Confirm your selection in dialog box:



## 11. "Order" button turns red and you can resume ordering:



## 12. To review your selection, go to "Menu" tab and click "View Order" button:



## 13. You can now print and/or save your monthly order:



Important: Be sure to complete the order at least 3 days before delivery.

### **Changing Order**

14. Log in and go to "Menu" tab



16. Select different option of your choice.



15. Click "Order Food" of the appropriate menu.



17. Confirm your selection in dialog box.



Keep in mind the ordering deadline is 3 days before the date of delivery.

#### **Canceling Order**

To cancel please contact Brook Hill International:

Brook Hill International Kindergarten +381 11 404 37 80 kindergarten.brookhill@gmail.com

Brook Hill International School +381 11 369 13 10 office.brookhill@gmail.com

### Changing Portion Size, Year, Class or Work Site

## 18. Log in to your account and go to "Registration" section:



# 20. Change year of education and/or class and click "Submit":



## 19. Change preferred portion size and click "Submit":



21. School Staff Users
Change workplace and click "Submit":



#### In case of any issu