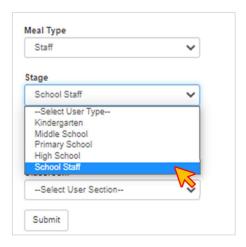

#### Important note for School Staff users:

5. During registration in "Stage" section be sure to select "School Staff":

6. In "Grade" section select appropriate delivery location for your order: