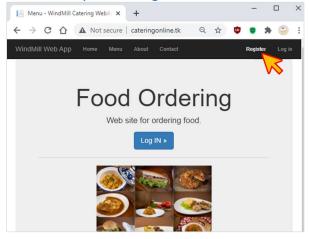

#### Registration

1. Go to: <a href="http://cateringonline.tk">http://cateringonline.tk</a>

2. Click "Register" and fill in required data:

3. Complete registration:

All fields are mandatory except "Classroom".