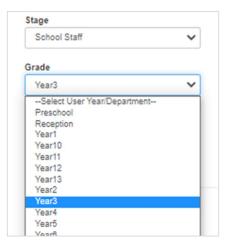

#### Important note for School Staff users:

5. During registration in "Stage" section be sure to select "School Staff":

6. In "Grade" section select appropriate delivery location for your order: