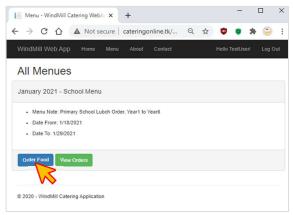

#### 8. Choose the monthly menu to fill in:

## 12. To review your selection, go to "Menu" tab and click "View Order" button: