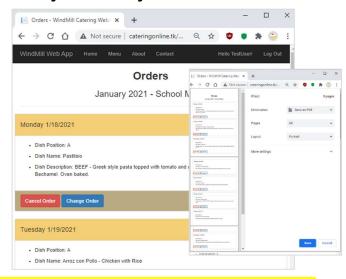

## 13. You can now print and/or save your monthly order:

Important: Be sure to complete the order at least 3 days before delivery.

### **Changing Order**

14. Log in and go to "Menu" tab

16. Select different option of your choice.

15. Click "Order Food" of the appropriate menu.

17. Confirm your selection in dialog box.

Keep in mind the ordering deadline is 3 days before the date of delivery.