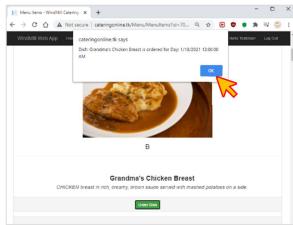

e to select "School Staff":



6. In "Grade" section select appropriate delivery location for your order:



#### **Ordering**

#### 7. Go to "Menu" tab:



#### 8. Choose the monthly menu to fill in:



### 9. Select daily option of your choice and start ordering:



## 10. Confirm your selection in dialog box:



## 11. "Order" button turns red and you can resume ordering:



## 12. To review your selection, go to "Menu" tab and click "View Order" button:



## 13. You can now print and/or save your monthly order:



Important: Be sure to complete the order at least 3 days before delivery.

### **Changing Order**

14. Log in and go to "Menu" tab



16. Select different option of your choice.



15. Click "Order Food" of the appropriate menu.



17. Confirm your selection in dialog box.



Keep in mind the ordering deadline is 3 days before the date of delivery.

#### **Canceling Order**

To cancel please contact Brook Hill International:

Brook Hill International Kindergarten +381 11 404 37 80 kindergarten.brookhill@gmail.com

Brook Hill International School +381 11 369 13 10 office.brookhill@gmail.com

### Changing Portion Size, Year, Class or Work Site

## 18. Log in to your account and go to "Registration" section:



# 20. Change year of education and/or class and click "Submit":



## 19. Change preferred portion size and click "Submit":



21. School Staff Users
Change workplace and click "Submit":



#### In case of any issues and questions please contact Brook Hill International:

Brook Hill International Kindergarten +381 11 404 37 80 kindergarten.brookhill@gmail