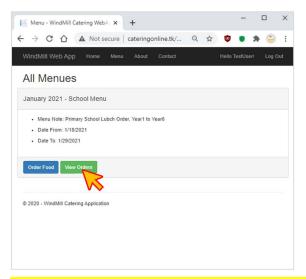

## 12. To review your selection, go to "Menu" tab and click "View Order" button: