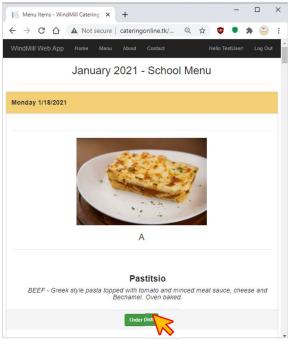

devices please use following QR code: Use any web browser on device of your choice and follow the steps below. Expect some difference between layouts throughout devices.



#### Registration

1. Go to: <a href="http://cateringonline.tk">http://cateringonline.tk</a>



2. Click "Register" and fill in required data:



3. Complete registration:

All fields are mandatory except "Classroom".



4. Log in with your Username and Password:



#### Important note for School Staff users:

5. During registration in "Stage" section be sure to select "School Staff":



6. In "Grade" section select appropriate delivery location for your order:



#### **Ordering**

#### 7. Go to "Menu" tab:



#### 8. Choose the monthly menu to fill in:



### 9. Select daily option of your choice and start ordering:



## 10. Confirm your selection in dialog box:



## 11. "Order" button turns red and you can resume ordering:



## 12. To review your selection, go to "Menu" tab and click "View Order" button:



## 13. You can now print and/or save your monthly order:



Important: Be sure to complete the order at least 3 days before delivery.

### **Changing Order**

14. Log in and go to "Menu" tab



16. Select different option of your choice.



15. Click "Order Food" of the appropriate menu.



17. Confirm your selection in dialog box.



Keep in mind the ordering deadline is 3 days before the date of delivery.

#### **Canceling Order**

To cancel please contact Brook Hill International:

Brook Hill International Kindergarten +381 11 404 37 80 kindergarten.brookhill@gmail.com

Brook Hill Internation