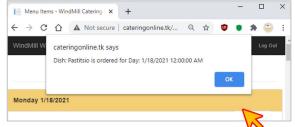

b browser on device of your choice and follow the steps below. Expect some difference between layouts throughout devices.



#### Registration

1. Go to: <a href="http://cateringonline.tk">http://cateringonline.tk</a>



2. Click "Register" and fill in required data:



3. Complete registration:

All fields are mandatory except "Classroom".



4. Log in with your Username and Password:



#### Important note for School Staff users:

5. During registration in "Stage" section be sure to select "School Staff":



6. In "Grade" section select appropriate delivery location for your order:



#### **Ordering**

#### 7. Go to "Menu" tab:



#### 8. Choose the monthly menu to fill in:



### 9. Select daily option of your choice and start ordering:



## 10. Confirm your selection in dialog box:



## 11. "Order" button turns red and you can resume ordering:



## 12. To review your selection, go to "Menu" tab and click "View Order" button:



## 13. You can now print and/or save your monthly order:



Important: Be sure to complete the order at least 3 days before delivery.

### **Changing Order**

14. Log in and go to "Menu" tab



16. Select different option of your choice.



15. Click "Order Food" of the appropriate menu.



17. Confirm your selection in dialog box.



Keep in mind the ordering deadline is 3 days before the date of delivery.

#### **Canceling Order**

To cancel please contact Brook Hill International:

Brook Hill International Kindergarten +381 11 404 37 80 kindergarten.brookhill@gmail.com

Brook Hill International School +381 11 369 13 10 office.brookhill@gma