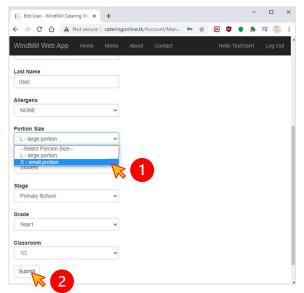

## 19. Change preferred portion size and click "Submit":

21. School Staff Users
Change workplace and click "Submit":