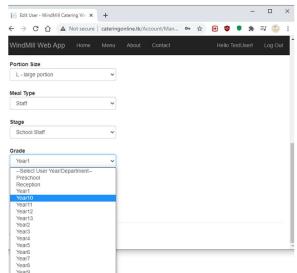

#### Important note for School Staff users:

5. During registration in "Stage" section be sure to select "School Staff":

6. In "Grade" section select appropriate delivery location for your order: