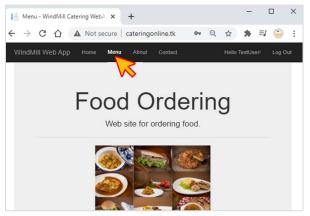

## **Food Ordering Web App**

For mobile devices please use following QR code: Use any web browser on device of your choice and follow the steps below. Expect some difference between layouts throughout devices.



#### Registration

1. Go to: <a href="http://cateringonline.tk">http://cateringonline.tk</a>



2. Click "Register" and fill in required data:



3. Complete registration:

All fields are mandatory except "Classroom".



4. Log in with your Username and Password:



#### Important note for School Staff users:

5. During registration in "Stage" section be sure to select "School Staff":



6. In "Grade" section select appropriate delivery location for your order:



#### **Ordering**

#### 7. Go to "Menu" tab:



#### 8. Choose the monthly menu to fill in:



### 9. Select daily option of your choice and start ordering:



## 10. Confirm your selection in dialog box:



## 11. "Order" button turns red and you can resume ordering:



## 12. To review your selection, go to "Menu" tab and click "View Order" button:



## 13. You can now print and/or save your monthly order:



Important: Be sure to complete the order at least 3 days before delivery.

### **Changing Order**

14. Log in and go to "Menu" tab



16. Select different option of your choice.



15. Click "Order Food" of the appropriate menu.



17. Confirm your selection in dialog box.



Keep in mind the ordering deadline is 3 days before the date of delivery.

#### **Canceling Order**

To cancel please contact Brook Hill International: