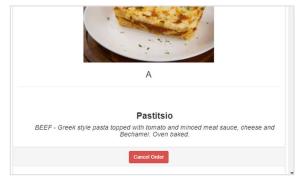

xpect some difference between layouts throughout devices.



#### Registration

1. Go to: <a href="http://cateringonline.tk">http://cateringonline.tk</a>



2. Click "Register" and fill in required data:



3. Complete registration:

All fields are mandatory except "Classroom".



4. Log in with your Username and Password:



#### Important note for School Staff users:

5. During registration in "Stage" section be sure to select "School Staff":



6. In "Grade" section select appropriate delivery location for your order:



#### **Ordering**

#### 7. Go to "Menu" tab:



#### 8. Choose the monthly menu to fill in:



### 9. Select daily option of your choice and start ordering:



## 10. Confirm your selection in dialog box:



## 11. "Order" button turns red and you can resume ordering:



## 12. To review your selection, go to "Menu" tab and click "View Order" button:



## 13. You can now print and/or save your monthly order:



Important: Be sure to complete the order at least 3 days before delivery.

### **Changing Order**

14. Log in and go to "Menu" tab



16. Select different option of your choice.



15. Click "Order Food" of the appropriate menu.



17. Confirm your selection in dialog box.



Keep in mind the ordering deadline is 3 days before the date of delivery.

#### **Canceling Order**

To cancel please contact Brook Hill International:

Brook Hill International Kindergarten +381 11 404 37 80 kindergarten.brookhill@gmail.com

Brook Hill International School +381 11 369 13 10 office.brookhill@gmail.com

### Changing Portion Size, Year, Class or Work Site

##