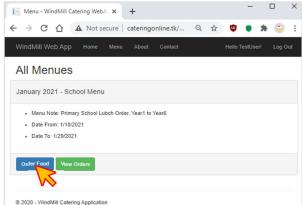

#### 8. Choose the monthly menu to fill in:

## 12. To review your selection, go to "Menu" tab and click "View Order" button: