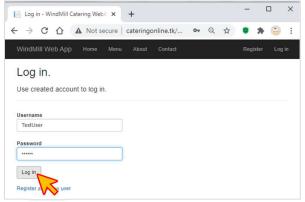

## **Food Ordering Web App**

For mobile devices please use following QR code: Use any web browser on device of your choice and follow the steps below. Expect some difference between layouts throughout devices.



#### Registration

1. Go to: <a href="http://cateringonline.tk">http://cateringonline.tk</a>



2. Click "Register" and fill in required data:



3. Complete registration:

All fields are mandatory except "Classroom".



4. Log in with your Username and Password:



#### Important note for School Staff users:

5. During registration in "Stage" section be sure to select "School Staff":



6. In "Grade" section select appropriate delivery location for your order:



#### **Ordering**

#### 7. Go to "Menu" tab:



#### 8. Choose the monthly menu to fill in:



### 9. Select daily option of your choice and start ordering:



## 10. Confirm your selection in dialog box:



## 11. "Order" button turns red and you can resume ordering:



## 12. To review your selection, go to "Menu" tab and click "View Order" button:



## 13. You can now print and/or save your monthly order:



Important: Be sure to complete the order at least 3 days before delivery.

### **Changing Order**

14. Log in and go to "Menu" tab



16. Select different option of your choice.