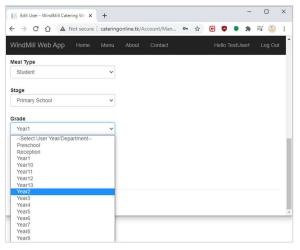

onthly order:



Important: Be sure to complete the order at least 3 days before delivery.

### **Changing Order**

14. Log in and go to "Menu" tab



16. Select different option of your choice.



15. Click "Order Food" of the appropriate menu.



17. Confirm your selection in dialog box.



Keep in mind the ordering deadline is 3 days before the date of delivery.

#### **Canceling Order**

To cancel please contact Brook Hill International:

Brook Hill International Kindergarten +381 11 404 37 80 kindergarten.brookhill@gmail.com

Brook Hill International School +381 11 369 13 10 office.brookhill@gmail.com

### Changing Portion Size, Year, Class or Work Site

## 18. Log in to your account and go to "Registration" section:



# 20. Change year of education and/or class and click "Submit":



## 19. Change preferred portion size and click "Submit":



21. School Staff Users
Change workplace and click "Submit":



#### In case of any issues and questions please contact Brook Hill International:

Brook Hill International Kindergarten +381 11 404 37 80 kindergarten.brookhill@gmail.com

Brook Hill International School +381 11 369 13 10 office.brookhill@gmail.com