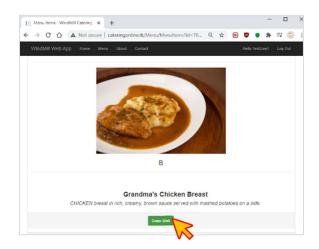

#### Important note for School Staff users:

5. During registration in "Stage" section be sure to select "School Staff":



6. In "Grade" section select appropriate delivery location for your order:



#### **Ordering**

#### 7. Go to "Menu" tab:



#### 8. Choose the monthly menu to fill in:



### 9. Select daily option of your choice and start ordering:



## 10. Confirm your selection in dialog box:



## 11. "Order" button turns red and you can resume ordering:



## 12. To review your selection, go to "Menu" tab and click "View Order" button:



## 13. You can now print and/or save your monthly order:



Important: Be sure to complete the order at least 3 days before delivery.

### **Changing Order**

14. Log in and go to "Menu" tab



16. Select different option of your choice.



15. Click "Order Food" of the appropriate menu.



17. Confirm your selection in dialog box.



Keep in mind the ordering deadline is 3 days before the date of delivery.

#### **Canceling Order**

To cancel please contact Brook Hill International:

Brook Hill International Kindergarten +381 11 404 37 80 kindergarten.brookhill@gmail.com

Brook Hill International School +381 11 369 13 10 office.brookhill@gmail.com

### Changing Portion Size, Year, Class or Work Site

## 18. Log in to your account and go to "Registration" section:



# 20. Change year of education and/or class and click "Submit":



## 19. Change preferred portion size and click "Submit":



21. School Staff Users
Change workplace and click "Submit":



#### In case of any issues and questions please contact Brook Hill Inte