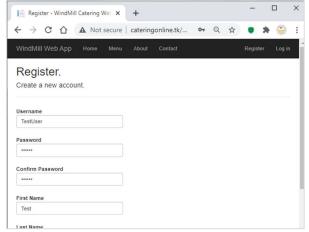

#### Registration

1. Go to: <a href="http://cateringonline.tk">http://cateringonline.tk</a>

2. Click "Register" and fill in required data:

3. Complete registration:

All fields are mandatory except "Classroom".