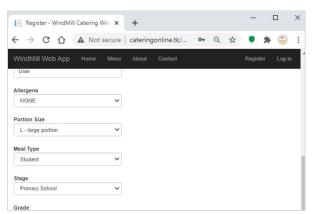

#### Important note for School Staff users:

5. During registration in "Stage" section be sure to select "School Staff":

6. In "Grade" section select appropriate delivery location for your order: